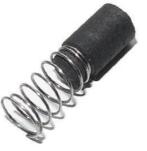

## Distributor Type DK4

**Distributor Cap** ES16 - Rep Lucas 400135 400314 400329 Fits DCR4 DJ4 DK4/A

**Distributor Cap** Pick Up Brushes Fits DK

ES218

**Base Plate** 

ES218 - Rep Lucas

400001 Fits DK2 DK2A