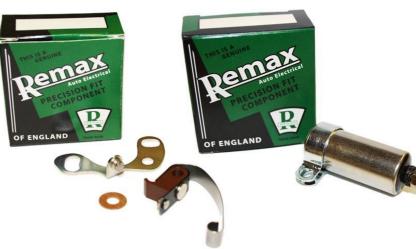

DK4 DK4A DK6

DRB101C 400051 405468 Fits DKY4A D2A 23D4 25D4 DK4 DM2

Rotor Arm ES222 - Rep Lucas

Rotor Arm ES223 - Replaces Lucas DRB105C 400052 405469 Fits D2A DKY4A 23D4 25D4 DK4 DM2

**Contact Sets** ES47 - DSB120C 400415 Fits DK2 DK2A DK4 DK4A DK6 DK6A DKH4

Condenser ES92 - DCB121C 400308 Fits DKY4A DK4 DK6 DX6A DZ6A DVZ6A DVX6A (Needs Soldering)

ES16 £36 HT55 f 7

£9

Remax has been established to provide its customers with high quality auto electrical parts. We pride ourselves on the select sourcing of EU manufactured products.