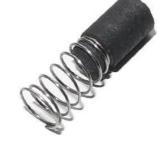

## Distributor Type DK4

**Distributor Cap** ES16 - Rep Lucas 400135 400314 400329 Fits DCR4 DJ4 DK4/A

**Distributor Cap** Pick Up Brushes Fits DK

ES218

**Base Plate** 

ES218 - Rep Lucas

400001 Fits DK2 DK2A